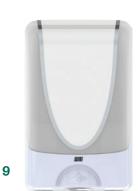

## **DEB HAND SANITISERS**

Ideal for use in any work environment or public area.

|     | CODE       | PRODUCT                                                            |
|-----|------------|--------------------------------------------------------------------|
| 1.  | IFS50ML    | DEB InstantFOAM Sanitiser<br>50mL Bottle                           |
| 2.  | DEB6205    | DEB InstantFOAM Sanitiser<br>250mL Bottle                          |
| 3.  | IFS400ML   | DEB InstantFOAM Sanitiser<br>400mL Bottle                          |
| 4.  | IFS1L      | DEB InstantFOAM Sanitiser<br>1L Cartridge                          |
| 5.  | IFS1TF     | DEB InstantFOAM Sanitiser<br>1L TouchFREE Cartridge                |
| 6.  | IFS1LDS    | DEB InstantFOAM Sanitiser<br>1L Manual Dispenser                   |
| 7.  | SAN1LDS    | DEB Sanitiser 1L<br>Manual Dispenser                               |
| 8.  | DEB IFSTF2 | DEB InstantFOAM Sanitiser<br>1L TouchFREE Dispenser                |
| 9.  | TF2WHI     | DEB Sanitiser 1.2L<br>TouchFREE Dispenser                          |
| 10. | DISPSTDIF  | DEB InstantFOAM Floor Stand,<br>TouchFREE Dispenser and Catch Tray |