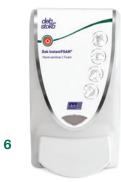

## **DEB HAND SANITISERS**

Ideal for use in any work environment or public area.

|     | CODE       | PRODUCT                                                            |
|-----|------------|--------------------------------------------------------------------|
| 1.  | IFS50ML    | DEB InstantFOAM Sanitiser<br>50mL Bottle                           |
| 2.  | DEB6205    | DEB InstantFOAM Sanitiser<br>250mL Bottle                          |
| 3.  | IFS400ML   | DEB InstantFOAM Sanitiser<br>400mL Bottle                          |
| 4.  | IFS1L      | DEB InstantFOAM Sanitiser<br>1L Cartridge                          |
| 5.  | IFS1TF     | DEB InstantFOAM Sanitiser<br>1L TouchFREE Cartridge                |
| 6.  | IFS1LDS    | DEB InstantFOAM Sanitiser<br>1L Manual Dispenser                   |
| 7.  | SAN1LDS    | DEB Sanitiser 1L<br>Manual Dispenser                               |
| 8.  | DEB IFSTF2 | DEB InstantFOAM Sanitiser<br>1L TouchFREE Dispenser                |
| 9.  | TF2WHI     | DEB Sanitiser 1.2L<br>TouchFREE Dispenser                          |
| 10. | DISPSTDIF  | DEB InstantFOAM Floor Stand,<br>TouchFREE Dispenser and Catch Tray |