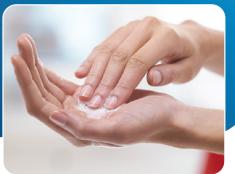

## Your health is in your hands

Deb InstantFOAM<sup>®</sup> is a unique, hypo-allergenic, alcohol-based hand sanitiser which is dispensed into the hands as a foam. The fast acting and highly effective formula kills 99.999% of most common germs, helping to reduce the risk of the spread of germs.

deb\_

FOAM\*

No water required Highly effective Perfume-free and dye-free Instant foam action Clinically proven skin friendly formula Non-tainting and HACCP assessed formula Convenient

sanitise

For more information or to order, please contact us on 1300 347 347 or email sales@centralcleaning.com.au