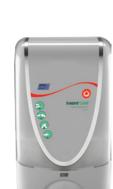

## **DEB HAND SANITISERS**

Ideal for use in any work environment or public area.

|     | CODE       | PRODUCT                                                            |
|-----|------------|--------------------------------------------------------------------|
| 1.  | IFS50ML    | DEB InstantFOAM Sanitiser<br>50mL Bottle                           |
| 2.  | DEB6205    | DEB InstantFOAM Sanitiser<br>250mL Bottle                          |
| 3.  | IFS400ML   | DEB InstantFOAM Sanitiser<br>400mL Bottle                          |
| 4.  | IFS1L      | DEB InstantFOAM Sanitiser<br>1L Cartridge                          |
| 5.  | IFS1TF     | DEB InstantFOAM Sanitiser<br>1L TouchFREE Cartridge                |
| 6.  | IFS1LDS    | DEB InstantFOAM Sanitiser<br>1L Manual Dispenser                   |
| 7.  | SAN1LDS    | DEB Sanitiser 1L<br>Manual Dispenser                               |
| 8.  | DEB IFSTF2 | DEB InstantFOAM Sanitiser<br>1L TouchFREE Dispenser                |
| 9.  | TF2WHI     | DEB Sanitiser 1.2L<br>TouchFREE Dispenser                          |
| 10. | DISPSTDIF  | DEB InstantFOAM Floor Stand,<br>TouchFREE Dispenser and Catch Tray |