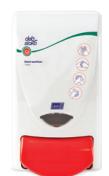

## **DEB HAND SANITISERS**

Ideal for use in any work environment or public area.

|     | CODE       | PRODUCT                                                            |
|-----|------------|--------------------------------------------------------------------|
| 1.  | IFS50ML    | DEB InstantFOAM Sanitiser<br>50mL Bottle                           |
| 2.  | DEB6205    | DEB InstantFOAM Sanitiser<br>250mL Bottle                          |
| 3.  | IFS400ML   | DEB InstantFOAM Sanitiser<br>400mL Bottle                          |
| 4.  | IFS1L      | DEB InstantFOAM Sanitiser<br>1L Cartridge                          |
| 5.  | IFS1TF     | DEB InstantFOAM Sanitiser<br>1L TouchFREE Cartridge                |
| 6.  | IFS1LDS    | DEB InstantFOAM Sanitiser<br>1L Manual Dispenser                   |
| 7.  | SAN1LDS    | DEB Sanitiser 1L<br>Manual Dispenser                               |
| 8.  | DEB IFSTF2 | DEB InstantFOAM Sanitiser<br>1L TouchFREE Dispenser                |
| 9.  | TF2WHI     | DEB Sanitiser 1.2L<br>TouchFREE Dispenser                          |
| 10. | DISPSTDIF  | DEB InstantFOAM Floor Stand,<br>TouchFREE Dispenser and Catch Tray |