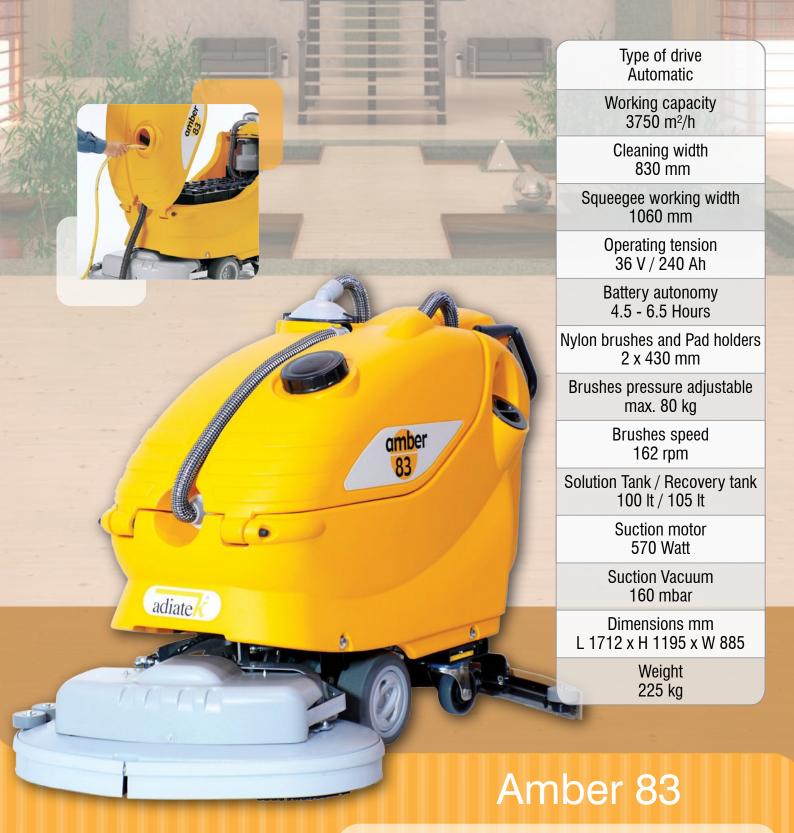

**CONTACT ALL BRANCHES** 

Tel: 1300 347 347 Fax: 1300 348 348

www.centralcleaning.com.au

Email: sales@centralcleaning.com.au

The Amber 83 is king of kings in walk-behind auto scrubber machines. With a cleaning path of 830mm. The unit comes complete with two 430mm Nylon brushes and pad holders.

Excellent for medium-big areas with a tank size of 100lt and thanks to the ease of handling it is suitable to work in zones with obstacles. The ergonomic handle design and the hydraulic lifting system of the brushes (Adiatek Patent) makes operating and maneuvering of this machine a breeze. A very simple draining system of the recovery tank through the outer hose placed in the front part of the machine which also allows the unit to reach any type of floor drainage or sink. Ideal for cleaning Supermarkets, Warehouses, Shopping Centres and any other medium to large area.