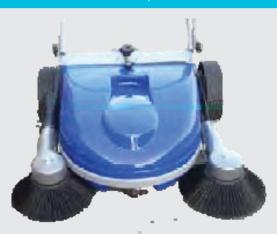

# **Nozzles & Washing Accessories**

Surface Cleaning - Specialty

330 FLASH650M BE Canada Push Behind Sweeper - Dual Brush

**330 FLASH950M**Push Behind Sweeper - Dual Brush

### FLASH WALK BEHIND SWEEPER

- ✓ Italian built Sweeper
- ✓ Supplied with a 30 Litre waster hopper, adjustable handle & rear draw
- 650mm cleaning width
- Weighs only 30kg
- ✓ Can easily pick up pine needles, waste paper & leaves

THE IDEAL FACTORY OR YARD CLEANING TOOL EASY TO USE AND BUILT WITH HIGH QUALITY **MATERIALS** 

| Part #         | Description                   |  |
|----------------|-------------------------------|--|
| 330 FLASH 650M | Push Behind Sweeper - 1 Brush |  |
| 330 FLASH 950M | Push Behind Sweeper - 2 Brush |  |