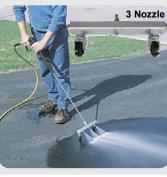

## **WATER BROOMS**

- Saves time and water
- Max. Pressure to 4000 Psi
- Connection: 1/4" Quick
- Connect Male Plug
- Nozzles: 65° 013 Meg Bubble Packed, ready for display

| Part Number        | 125 85.400.060      | 125 85.400.061      | 125 85.400.062      |
|--------------------|---------------------|---------------------|---------------------|
| Broom size:        | 30cm                | 40cm                | 40cm                |
| Nozzles            | 3 Nozzle, 11 I/min. | 4 Nozzle, 15 I/min. | 4 Nozzle, 15 I/min. |
| Replacement Nozzle | 85.265.013          | 85.265.013          | 85.265.013          |