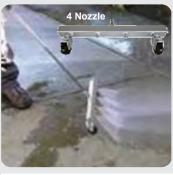

## **WATER BROOMS**

- Saves time and water
- Max. Pressure to 4000 Psi
- Connection: 1/4" Quick
- Connect Male Plug
- Nozzles: 65° 013 Meg Bubble Packed, ready for display

| Part Number        | 125 85.400.060      | 125 85.400.061      | 125 85.400.062      |
|--------------------|---------------------|---------------------|---------------------|
| Broom size:        | 30cm                | 40cm                | 40cm                |
| Nozzles            | 3 Nozzle, 11 I/min. | 4 Nozzle, 15 I/min. | 4 Nozzle, 15 I/min. |
| Replacement Nozzle | 85.265.013          | 85.265.013          | 85.265.013          |