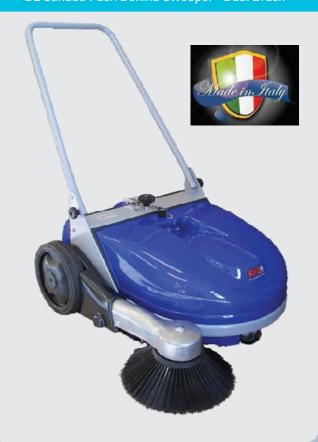

# **Nozzles & Washing Accessories**

Surface Cleaning - Specialty

330 FLASH650M BE Canada Push Behind Sweeper - Dual Brush

**330 FLASH950M**Push Behind Sweeper - Dual Brush

### FLASH WALK BEHIND SWEEPER

- ✓ Italian built Sweeper
- ✓ Supplied with a 30 Litre waster hopper, adjustable handle & rear draw
- 650mm cleaning width
- Weighs only 30kg
- ✓ Can easily pick up pine needles, waste paper & leaves

THE IDEAL FACTORY OR YARD CLEANING TOOL EASY TO USE AND BUILT WITH HIGH QUALITY **MATERIALS** 

| Part #         | Description                   |  |
|----------------|-------------------------------|--|
| 330 FLASH 650M | Push Behind Sweeper - 1 Brush |  |
| 330 FLASH 950M | Push Behind Sweeper - 2 Brush |  |