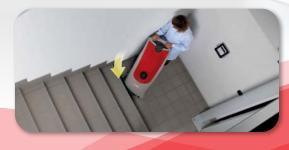

### Where can you use it?

The Comac L16 B is suitable for cleaning areas that have many obstacles which are currently still cleaned using manual methods.

This innovative compact auto scrubber comes standard with, Brush, Pad Holder and on board Charger.

#### PRODUCTIVITY

- 10% higher productivity compared to traditional scrubbing machines
- · Considerably shorter time required to clean the same surface
- Excellent cleaning and sanitation results
- L16 B passes easily through traditional doors
- L16 B is more productive on bends!
- Thanks to its small size, L16 B can very easily turn 360 degrees so to clean the turning area in just one pass...
- ... and effortlessly clean along walls and around corners too.