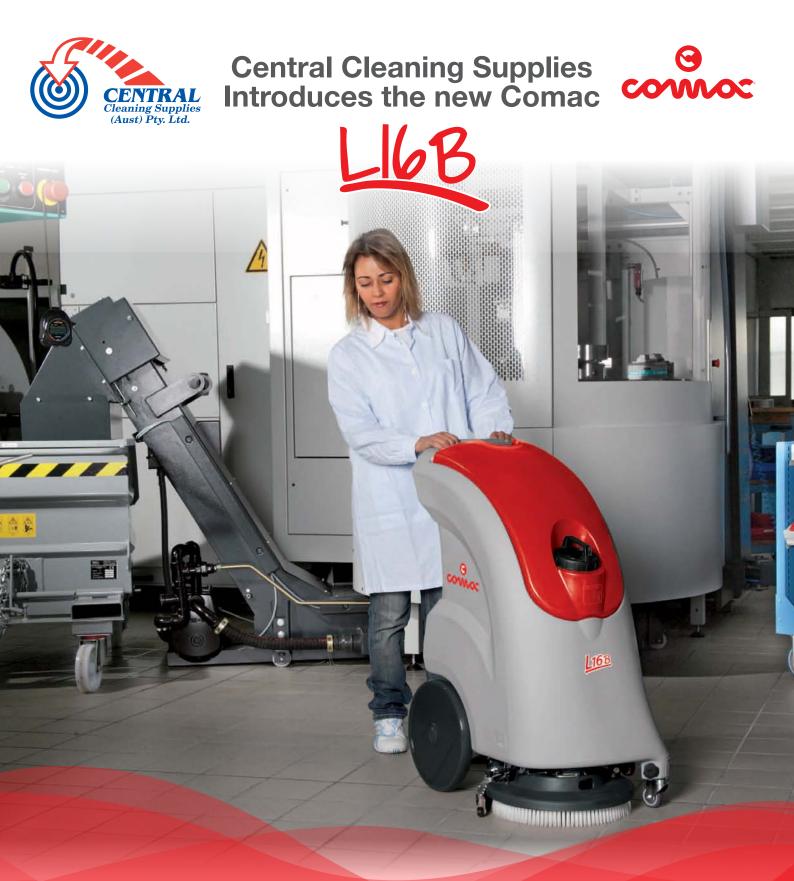

# Compact, productive and robust.

### Where can you use it?

The Comac L16 B is suitable for cleaning areas that have many obstacles which are currently still cleaned using manual methods.

This innovative compact auto scrubber comes standard with, Brush, Pad Holder and on board Charger.

#### PRODUCTIVITY

- 10% higher productivity compared to traditional scrubbing machines
- · Considerably shorter time required to clean the same surface
- Excellent cleaning and sanitation results
- L16 B passes easily through traditional doors
- L16 B is more productive on bends!
- Thanks to its small size, L16 B can very easily turn 360 degrees so to clean the turning area in just one pass...
- ... and effortlessly clean along walls and around corners too.