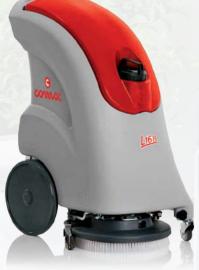

**TASMANIA HOBART** 46 Brisbane St, Hobart TAS 7000

Product code: 106243

Working capacity 1215 m²/h Brush & Pad size 400 mm Cleaning width

410 mm Squeegee working width

450 mm Brush pressure

20 kg

Power supply v/ Traction 12/ Semi-auto

Battery 12 v - 75 Ah C20.

Solution Tank

221

Recovery tank 20 I

Suction motor

12 v / 250 W

Dimensions mm L 745 x H 550 x W 382

Weight 70 kg

#### ROBUST

Polyethylene tanks for longer life and corrosion resistance