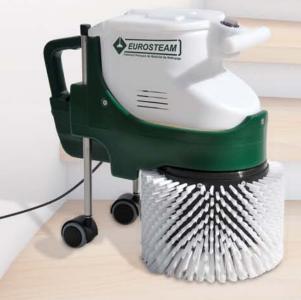

# ES157 Electric Rotary Brush

Product Code: 26-100-15723000

Power 250 Watts

Rotation speed 270 /min

Brush pressure 35 g/cm<sup>2</sup>

Voltage 220-240 v

Frequency 50-60 Hz

Cable length 10 mt

Diameter 230-260 mm

Theoretical performance 16 m<sup>2</sup>/h

Sound pressure level 45 dbA

> Dimensions cm L46 x W19 x H29

> > Weight 10 kg

The ES157 rotary brush is designed for any kind of cleaning work on floors or stairs.

In using the cylindrical brush, which is specially designed for stair cleaning, steps are perfectly clean on both sides, horizontally and vertically. Very stable with adjustable wheels, this machine is very easy to use.

With the two adjustable pivot wheels, the operator can adjust the position of the machine according to the brush used.

The ES157 rotary brush can be used also for cleaning, sanding, or stripping wooden floors.