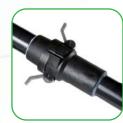

Carbon fibre poles

- Rigid with high mechanical resistance.
  - Ultra lightweight.

Quick Lock rapid coupling system • Safe lock system • Quick and practical to use

Caddy • Easy transport and practical storage.