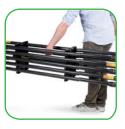

Carbon fibre poles

- Rigid with high mechanical resistance.
  - Ultra lightweight.

Quick Lock rapid coupling system • Safe lock system • Quick and practical to use

Caddy • Easy transport and practical storage.