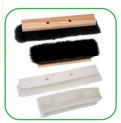

Natural bristle and nylon brushes

 Extra soft natural bristles, improved adherence to the surface, high cleaning power.
 Nylon brushes, harder and tougher, effective on heavy dirt.

Goosenecks

Various sizes 30cm, 60cm, 90cm
Light alloy, very tough.