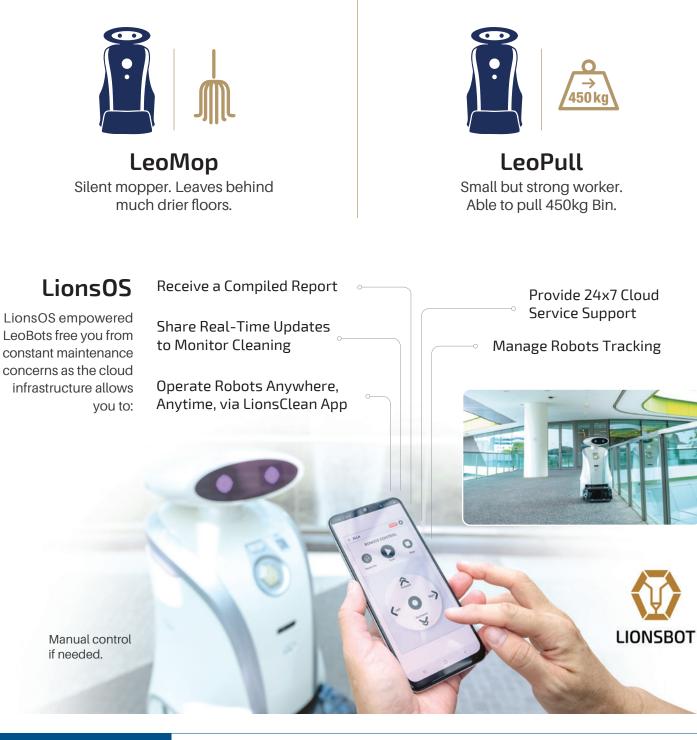

Upon finishing their assigned duties, the smart robots self-dock, and are able to automatically recharge, refill clean water and discharge waste water.

#### Teamwork

LeoBots are great team players. All of them can be linked and assigned to work together. Smart cleaning is achieved via data sharing among the robots for full scale cleaning operations, or to get the cleaning completed at a faster time.