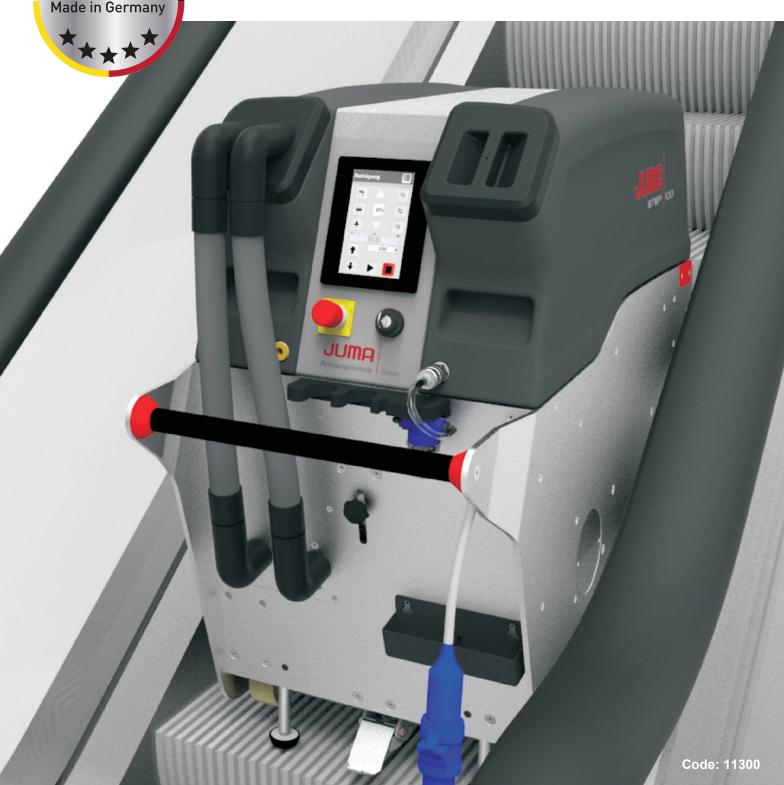

#### Features of the STEP 150

The JUMA STEP 150 is the newest generation of escalator cleaning machines. Manufactured in Germany by JUMA, the same factory that produced the Rotomac for more than 20 years.

The STEP 150 has all the features and benefits of the Rotomac but much more.

JUMA's highly trained team of engineers have incorporated the following major changes of the Rotomac 360 to now easily make the STEP 150 the best designed and manufactured machine in the world:

| Feature                    | Benefit                                                                                                                |
|----------------------------|------------------------------------------------------------------------------------------------------------------------|
| 18 brushes instead of 15   | more efficient and faster cleaning process                                                                             |
| New brushholder            | More pressure on the steps and therefore faster cleaning                                                               |
|                            | Cleaning area between horizontal and vertical surfaces increases                                                       |
| New brushes                | Better removal of the liquid from the steps                                                                            |
|                            | More bristles in brush for better cleaning results                                                                     |
| Cleaning time adjustment   | You can choose cleaning times between 12 and 60 seconds to clean more efficient                                        |
|                            | Because of faster cleaning you save: - Personal costs per escalator - Cleaning chemicals - Cost for consumables        |
|                            | Clean more escalators per shift to get more turnover per shift                                                         |
| Water adjustment           | Reduces the amount of cleaning chemical that you need to clean escalators                                              |
| Touch display with manuals | Information about how to clean can be seen via: - PDF (user manual) - picture manual - video of how to use the machine |

## STEP 150 with Touch Display - more efficient than ever

Thanks to the new and innovative control of the STEP 150 with touch display, you can clean escalators even faster and more efficiently than before. This is possible by the changeover of cleaning programs to cycle times. You have the option to choose cleaning cycle times between 12 and 60 seconds. In order to give you the security for a good cleaning result, all parameters are adapted to the cycle runtime in the background.