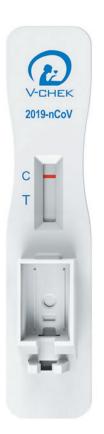

## **ABOUT THE SALIVA (LOLLIPOP) TEST**

V-Chek<sup>™</sup> 2019-nCoV Saliva Rapid Test (Lollipop Test)
Product Code: VCS-20

The Test Card is a lateral flow immunoassay intended for the qualitative detection of nucleocapsid protein antigen from 2019-nCoV in saliva specimens directly collected from individuals who are suspected of COVID-19 by their healthcare provider within the first 7 days of symptom onset.