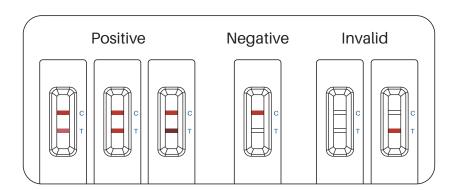

The bump at the end of the saliva swab must be into the hole of the test card holder.

- 4. As the test begins to work, the purple colour moves across the result window in the center of the test device.
- **5.** Wait for 10 minutes and read the results.

### **MATERIALS INCLUDED**

- ✓ TEST CARD
- ✓ SALIVA SWAB
- ✓ INSTRUCTIONS FOR USE
- QUICK REFERENCE INSTRUCTIONS