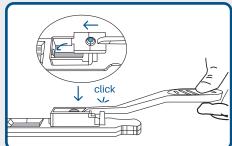

#### **TEST PROCEDURE**

Before test, please read the instructions carefully.

- **1.** Take the test card to equilibrate to room temperature.
- 2. Unpack the aluminium foil bag, place the test card horizontally on the table and mark it.
- 3. Insert the saliva swab into the test card holder and push down saliva swab.

The bump at the end of the saliva swab must be into the hole of the test card holder.

- 4. As the test begins to work, the purple colour moves across the result window in the center of the test device.
- **5.** Wait for 10 minutes and read the results.