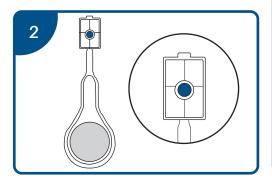

#### **TEST PROCEDURE**

Before test, please read the instructions carefully.

- **1.** Take the test card to equilibrate to room temperature.
- 2. Unpack the aluminium foil bag, place the test card horizontally on the table and mark it.
- 3. Insert the saliva swab into the test card holder and push down saliva swab.

The bump at the end of the saliva swab must be into the hole of the test card holder.

- 4. As the test begins to work, the purple colour moves across the result window in the center of the test device.
- **5.** Wait for 10 minutes and read the results.