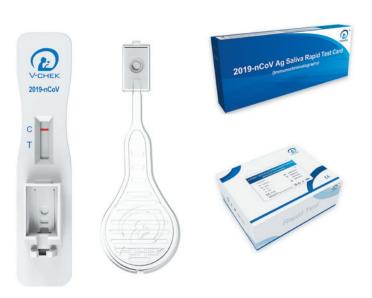

## **ABOUT THE SALIVA (LOLLIPOP) TEST**

V-Chek<sup>™</sup> 2019-nCoV Saliva Rapid Test (Lollipop Test)
Product Code: VCS-20

The Test Card is a lateral flow immunoassay intended for the qualitative detection of nucleocapsid protein antigen from 2019-nCoV in saliva specimens directly collected from individuals who are suspected of COVID-19 by their healthcare provider within the first 7 days of symptom onset.

### **MATERIALS INCLUDED**

- ✓ TEST CARD
- ✓ SALIVA SWAB
- ✓ INSTRUCTIONS FOR USE
- QUICK REFERENCE INSTRUCTIONS