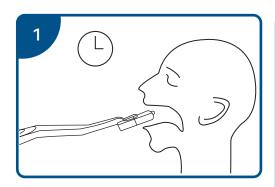

#### **TEST PROCEDURE**

Before test, please read the instructions carefully.

- **1.** Take the test card to equilibrate to room temperature.
- 2. Unpack the aluminium foil bag, place the test card horizontally on the table and mark it.
- 3. Insert the saliva swab into the test card holder and push down saliva swab.