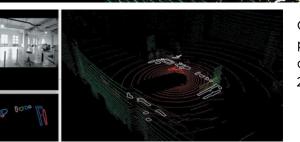

#### SUPER ACCURATE

The all-seeing Rex comes with a high-definition precision lidar with a class-leading diameter of 200 meters. With an additional 4 depth cameras and 3 sonar scanners, it provides complete, all-round machine awareness for accurate cleaning and improved safety.

#### **CLASS-LEADING LIDAR**

A superior 3D lidar with an effective radius of 200m and 32 lasers delivers better localisation and great cleaning accuracy.

005

-

#### Lidar with 200m diameter range

Introducing the all-knowing, all-seeing Rex. Powered by a comprehensive, class-leading sensor network, including a high-definition, precision lidar with a 200m diameter range, depth camera mesh, and sonar sensors, the Rex delivers incredibly accurate cleaning and localisation while being able to effectively avoid dangers with advanced active obstacle tracking. And with complete control offered via the manual controls, touchscreen, or the LionsClean app, its super easy to use too.

Our high-definition, precision lidar see's amazing detail with a 200m diameter range