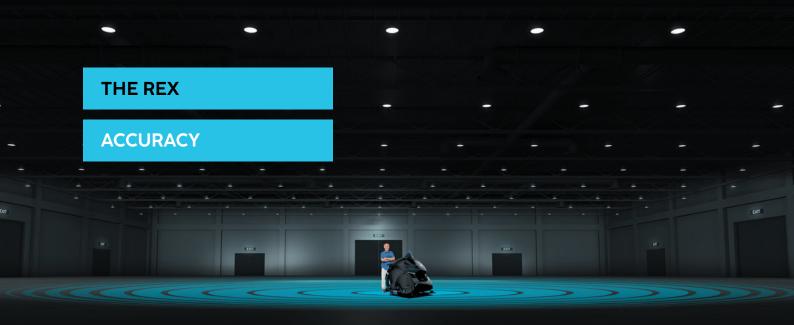

#### Lidar with 200m diameter range

Introducing the all-knowing, all-seeing Rex. Powered by a comprehensive, class-leading sensor network, including a high-definition, precision lidar with a 200m diameter range, depth camera mesh, and sonar sensors, the Rex delivers incredibly accurate cleaning and localisation while being able to effectively avoid dangers with advanced active obstacle tracking. And with complete control offered via the manual controls, touchscreen, or the LionsClean app, its super easy to use too.

Our high-definition, precision lidar see's amazing detail with a 200m diameter range