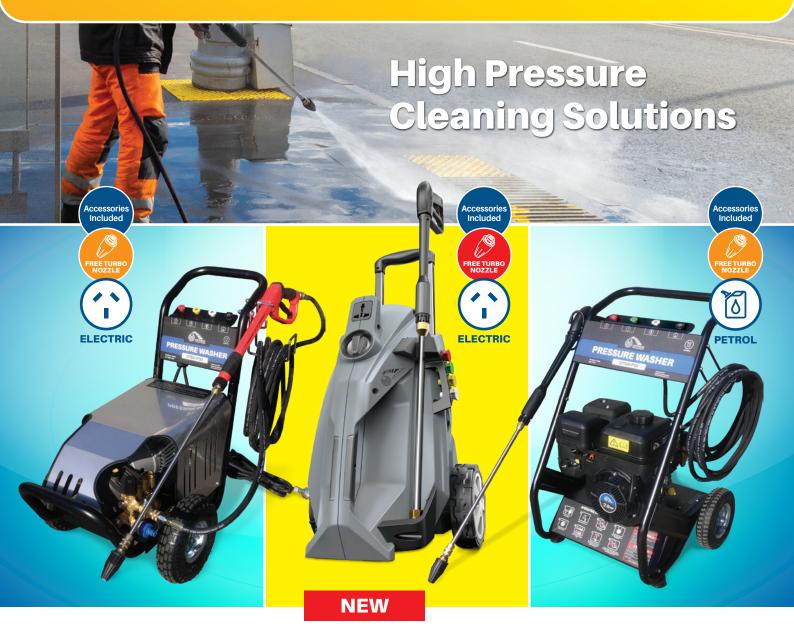

## CCS Pressure Washer 1750 psi | Electric

Code: 571M814S3

| Max Pressure (psi/bar) |         | 1750/120 |
|------------------------|---------|----------|
| Flow                   | (L/min) | 7.8      |
| R.P.M                  |         | 1450     |
| Power                  | (kW)    | 3        |
| Lance and 8m Hose      |         | Included |
| Nozzle Set             |         | Included |

## CCS Pressure Washer 2320 psi | Electric

Code: PW8902500

| Max Pressure      | (psi/bar) | 2320/160 |
|-------------------|-----------|----------|
| Flow              | (L/min)   | 11       |
| R.P.M             |           | 2900     |
| Power             | (kW)      | 2.5      |
| Lance and 8m Hose |           | Included |
| Nozzle Set        |           | Included |

## CCS Pressure Washer 2700 psi | Petrol

Code: B5178TL

| Max Pressure (psi) |         | 2700     |
|--------------------|---------|----------|
| Flow               | (L/min) | 9.3      |
| R.P.M              |         | 3400     |
| HP                 |         | 7        |
| Lance and 8m Hose  |         | Included |
| Nozzle Set         |         | Included |