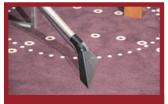

### Product Code: V-SE7

Clear upholstery nozzle with adjustable spray function

Floor spray nozzle with long extraction hose

SPRINTL

Spray and extraction functions can be operated separately

Separate tank allows for the use of anti-foaming agents and guarantees problem free work