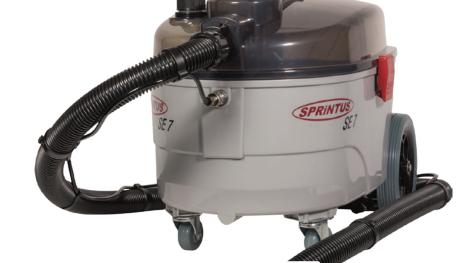

# Spray-extraction cleaner with a separate anti-foaming tank

SE7

**RUGS, CARPET, UPHOLSTERY** SPRAY EXTRACTION CLEANER

SCAN ME TO VIEW

SCAN ME TO VIEW

## SPRAY EXTRACTION CLEANER

- Thorough cleaning through the 4 bar spray pressure and 230 mbar suction power
- Removable clean water and waste water tanks (6.5L capacity each) for easy filling and emptying without having to carry the whole unit around
- Separate anti-foaming tank
- Max. 1100 Watt power
- Power pump 50 W
- Spray and extraction functions are operated separately
- Rubber castor wheels and large back wheels
- 2.5m suction/solution hose
- 38mm hose | 38mm tools/accessories
- Floor wand (250mm wide) | 3-piece
- Clear upholstery nozzle (105mm wide)
- 7.5m power cord length

### Product Code: V-SE7

Clear upholstery nozzle with adjustable spray function

Floor spray nozzle with long extraction hose

SPRINTL

Spray and extraction functions can be operated separately

Separate tank allows for the use of anti-foaming agents and guarantees problem free work