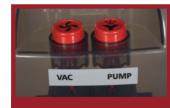

## SPRAY EXTRACTION CLEANER

- Thorough cleaning through the 4 bar spray pressure and 230 mbar suction power
- Removable clean water and waste water tanks (6.5L capacity each) for easy filling and emptying without having to carry the whole unit around
- Separate anti-foaming tank
- Max. 1100 Watt power
- Power pump 50 W
- Spray and extraction functions are operated separately
- Rubber castor wheels and large back wheels
- 2.5m suction/solution hose
- 38mm hose | 38mm tools/accessories
- Floor wand (250mm wide) | 3-piece
- Clear upholstery nozzle (105mm wide)
- 7.5m power cord length

### Product Code: V-SE7

Clear upholstery nozzle with adjustable spray function

Floor spray nozzle with long extraction hose

SPRINTL

Spray and extraction functions can be operated separately

Separate tank allows for the use of anti-foaming agents and guarantees problem free work