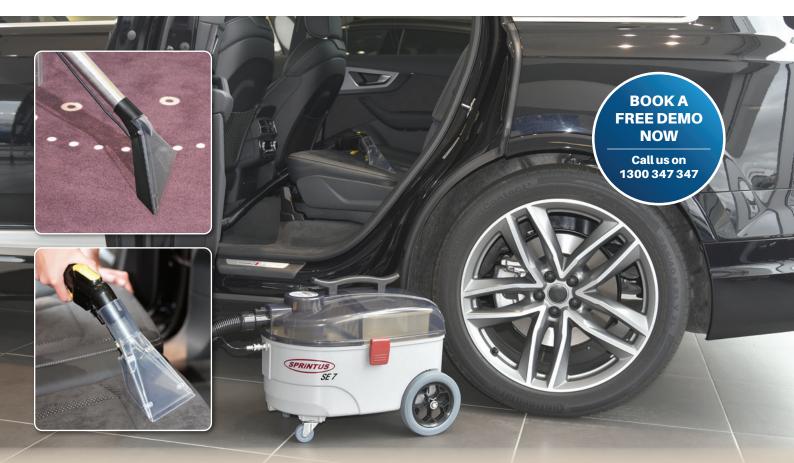

# Spray-extraction cleaner with a separate anti-foaming tank

SE7

**RUGS, CARPET, UPHOLSTERY** SPRAY EXTRACTION CLEANER

SCAN ME TO VIEW

SCAN ME TO VIEW

## SPRAY EXTRACTION CLEANER

- Thorough cleaning through the 4 bar spray pressure and 230 mbar suction power
- Removable clean water and waste water tanks (6.5L capacity each) for easy filling and emptying without having to carry the whole unit around
- Separate anti-foaming tank
- Max. 1100 Watt power
- Power pump 50 W
- Spray and extraction functions are operated separately
- Rubber castor wheels and large back wheels
- 2.5m suction/solution hose
- 38mm hose | 38mm tools/accessories
- Floor wand (250mm wide) | 3-piece
- Clear upholstery nozzle (105mm wide)
- 7.5m power cord length

### Product Code: V-SE7

Clear upholstery nozzle with adjustable spray function

Floor spray nozzle with long extraction hose

SPRINTL

Spray and extraction functions can be operated separately

Separate tank allows for the use of anti-foaming agents and guarantees problem free work