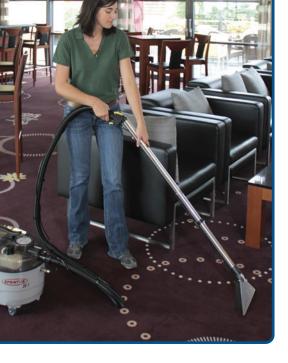

## SPRAY EXTRACTION CLEANER

- Thorough cleaning through the 4 bar spray pressure and 230 mbar suction power
- Removable clean water and waste water tanks (6.5L capacity each) for easy filling and emptying without having to carry the whole unit around
- Separate anti-foaming tank
- Max. 1100 Watt power
- Power pump 50 W
- Spray and extraction functions are operated separately
- Rubber castor wheels and large back wheels
- 2.5m suction/solution hose
- 38mm hose | 38mm tools/accessories
- Floor wand (250mm wide) | 3-piece
- Clear upholstery nozzle (105mm wide)
- 7.5m power cord length

### Product Code: V-SE7

Clear upholstery nozzle with adjustable spray function

Floor spray nozzle with long extraction hose

SPRINTL

Spray and extraction functions can be operated separately

Separate tank allows for the use of anti-foaming agents and guarantees problem free work