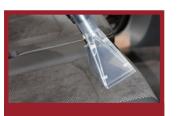

### Product Code: V-SE7

Clear upholstery nozzle with adjustable spray function

Floor spray nozzle with long extraction hose

SPRINTL

Spray and extraction functions can be operated separately

Separate tank allows for the use of anti-foaming agents and guarantees problem free work