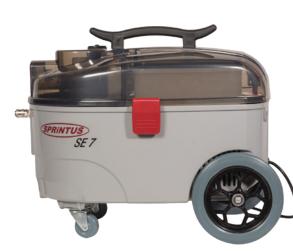

# SE 7

## SPRAY EXTRACTION CLEANER

- Thorough cleaning through the 4 bar spray pressure and 230 mbar suction power
- Removable clean water and waste water tanks (6.5L capacity each) for easy filling and emptying without having to carry the whole unit around
- Separate anti-foaming tank
- Max. 1100 Watt power
- Power pump 50 W
- Spray and extraction functions are operated separately
- Rubber castor wheels and large back wheels
- 2.5m suction/solution hose
- 38mm hose | 38mm tools/accessories
- Floor wand (250mm wide) | 3-piece
- Clear upholstery nozzle (105mm wide)
- 7.5m power cord length