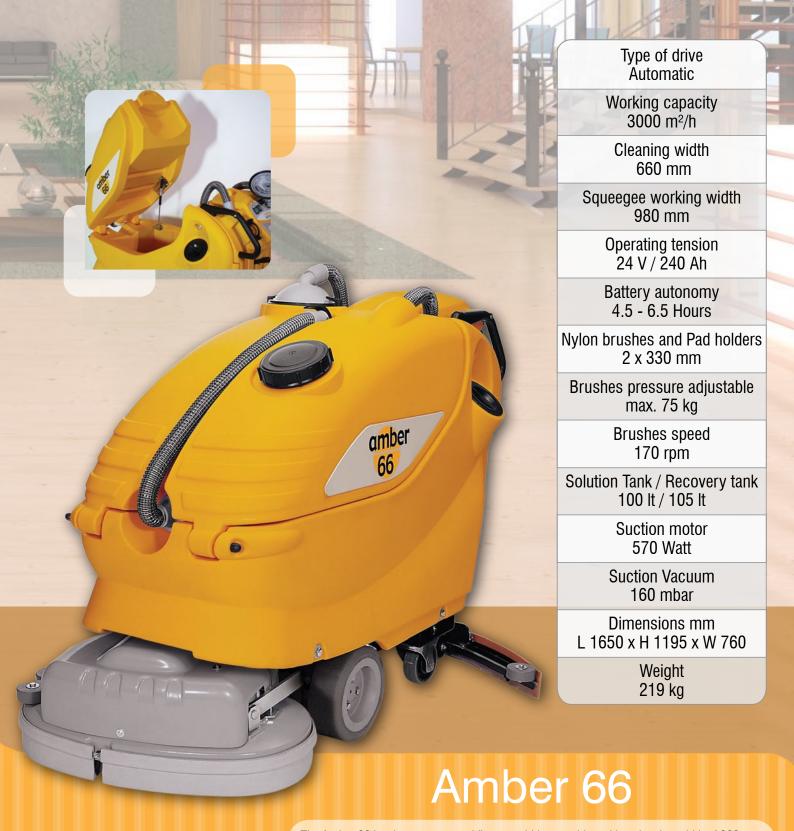

**CONTACT ALL BRANCHES** 

Tel: 1300 347 347 Fax: 1300 348 348

www.centralcleaning.com.au Email: sales@centralcleaning.com.au

The Amber 66 is a battery operated floor scrubbing machine with a cleaning width of 660mm. The unit comes complete with two 330mm disc brushes and pad holders.

The brush base is made of aluminum fusion making it stronger against hits; and with its large polyethylene tanks, it provides considerable autonomy, while the traction with two speeds of travel ensures a high precision in cleaning and in environments with many obstacles. The silence and the attention given to the ergonomic controls make this machine of great convenience and ease of use. Excellent to clean areas up to 3000 sqm/h, easy to guide, no vibration and is ideal for long cleaning use, thanks to the capacious tank capacity of 100lt. The heavy-duty parabolic squeegee has been designed to carry out perfect drying results obtained on floors even with large and deep joints. Perfect for all types of cleaning.